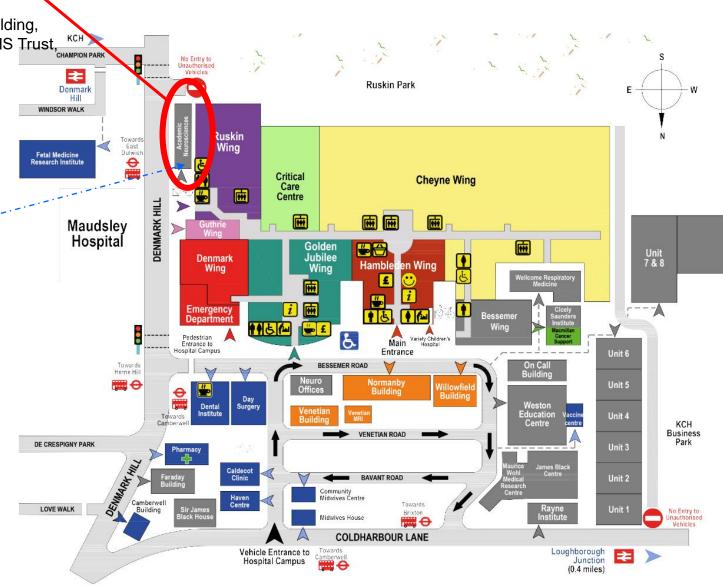

## <u>Information for Couriers – Map of KCH Denmark Hill Campus</u>

## **Department of Clinical Neuropathology**

Synnovis Analytics,

1st Floor, Academic Neurosciences Building,

King's College Hospital Foundation NHS Trust, KLH CHAMPION PARK

Denmark Hill,

London, SE5 9RS

The Department is situated within the Academic Neurosciences Centre which is the two storey yellow brick building on stilts with a car park beneath on the west side of Denmark Hill. It is the closest point of the KCH campus to Ruskin Park.

Access to the building is via a buzzer system which is outside the entrance to Ruskin Wing.

Press the button labelled Clinical Neuropathology and wait to be buzzed in.

Go up one flight of stairs, turn right and follow the signs for Clinical Neuropathology.