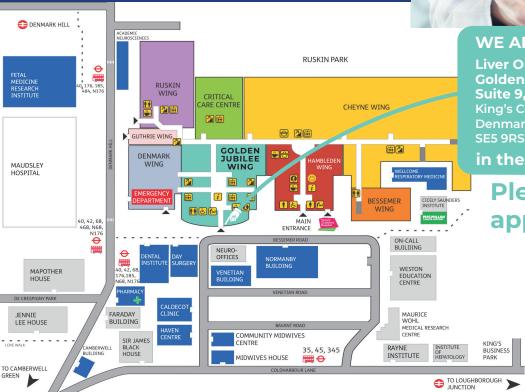

### **WE ARE HERE:**

Liver Outpatient Golden Jubilee Wing Suite 9, Third Floor King's College Hospital Denmark Hill - London SE5 9RS

in the glass building.

ng.

Please, come to your appointment.

Visit the King's Hepatitis webpage for more information